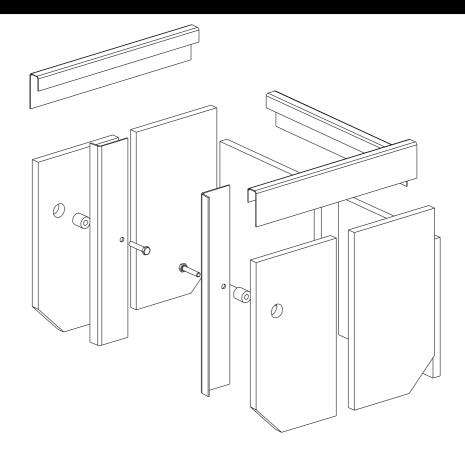

## TO ASSEMBLE THE THICKER FIRE BOARDS IN THE FIRE BOX

- 1) FIT THE REAR FIRE BOARDS BY POSITIONING AT THE REAR FIREBOX. FIT THE CHANNEL RETAINER OVER THE TOP OF THE FIRE BOARDS AS ILLUSTRATED BELOW.
- 2) PLACE LEFT HAND FIRE BOARDS IN POSITION AND FIT CHANNEL RETAINER OVER THE TWO FIRE BOARDS.
- 3) LINE THE TWO METAL RETAINERS UP WITH THE TWO HOLES ON THE FRONT FIRE BOARDS, PUT THE SCREW THROUGH THE METAL RETAINER, PLACE THE TWO WASHERS AND THE SPACER ONTO THE SCREW.
- 4) FIT THE ASSEMBLY OF THESE PARTS TO THE FIRE BOARD. LIGHTLY TIGHTEN THE SCREW. **DO NOT OVERTIGHTEN.**
- 5) FIT RIGHT HAND FIRE BOARDS BY FOLLOWING THE STEPS IN 3 & 4 ABOVE.